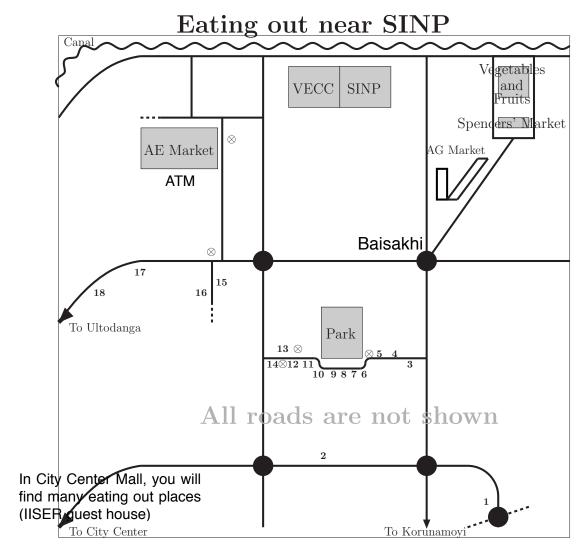

- Mishra's
  Azad Hind
- 3. Gangotri4. Domino's Pizza
- 5. Chowman
- 6. Shwarma
- 7. Bhojohori Manna
- 8. Filler's 9. Subway
- 10. Gupta's
- 11. Scoop
- 12. Family chicken
- 13. Silver Chimney
- 14. Rolls
- 15. Hide
- 16. Xing
- 17. Dan Din
- 18. Rahmania

Sweets shops marked with  $\otimes$ .

AE and AG markets have food stalls, sweet shops and general stores. The vegetable and fruit market is open only in the mornings.