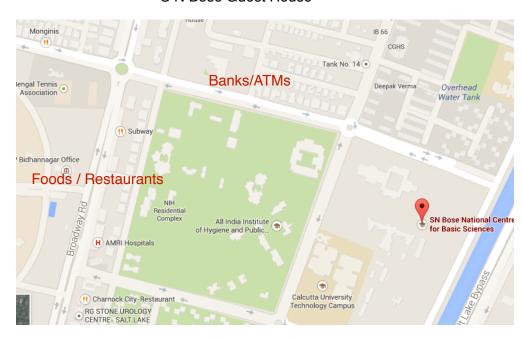

Basic Sciences (Near Water Tank # 14) JD Block, Sector-III, Salt Lake Kolkata - 700098

IISER Kolkata Guest House (Near City Center Mall I) DC-35/1, Sector-I, Salt Lake Kolkata - 700 064



For transportation in the Salt Lake area, it is suggested to take autos or taxis that you will find easily from Baisakhi crossing! (Please see other side)



- Mishra's
  Azad Hind
- 3. Gangotri4. Domino's Pizza
- 5. Chowman
- 6. Shwarma
- 7. Bhojohori Manna
- 8. Filler's 9. Subway
- 10. Gupta's
- 11. Scoop
- 12. Family chicken
- 13. Silver Chimney
- 14. Rolls
- 15. Hide
- 16. Xing
- 17. Dan Din
- 18. Rahmania

Sweets shops marked with  $\otimes$ .

AE and AG markets have food stalls, sweet shops and general stores. The vegetable and fruit market is open only in the mornings.

## S N Bose Guest House