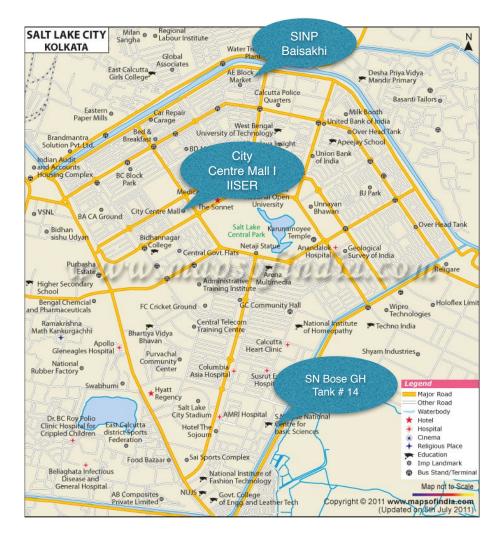

Conference Website: www.saha.ac.in/theory/theory-workshop

Saha Institute of Nuclear Physics (Near Baishakhi / Karunamoyie) Sector - 1, Block - AF Salt Lake Kolkata -700 064 S. N. Bose National Centre for Basic Sciences (Near Water Tank # 14) JD Block, Sector-III, Salt Lake Kolkata - 700098

IISER Kolkata Guest House (Near City Center Mall I) DC-35/1, Sector-I, Salt Lake Kolkata - 700 064

For transportation in the Salt Lake area, it is suggested to take autos or taxis that you will find easily from Baisakhi crossing! (Please see other side)