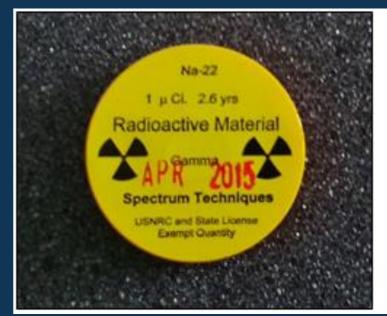

#### Experiment Using EasyPET

| Cursor 1 | Cursor 2 | Centroid - Ch | FWHM - Ch<br>(%) | A      | A-BG   |
|----------|----------|---------------|------------------|--------|--------|
| 600      | 1000     | 868.32        | 146.643 (16.89)  | 708979 | 171238 |

### î Experimental Results Cont...