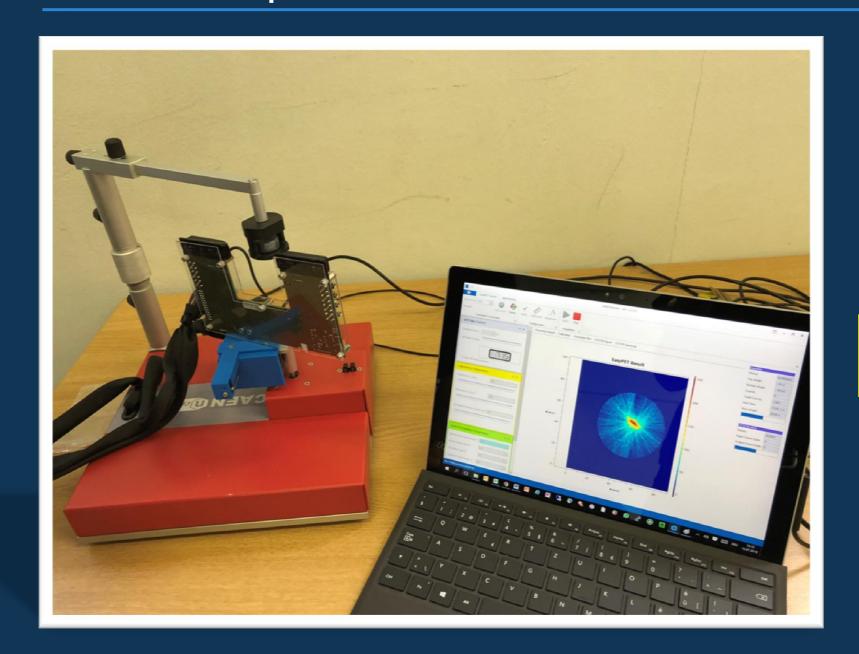

#### **Experiments using EasyPET**

Demonstration of Experiment using EasyPet

#### Experiment Using EasyPET

| Cursor 1 | Cursor 2 | Centroid - Ch | FWHM - Ch<br>(%) | A      | A-BG   |
|----------|----------|---------------|------------------|--------|--------|
| 600      | 1000     | 868.32        | 146.643 (16.89)  | 708979 | 171238 |