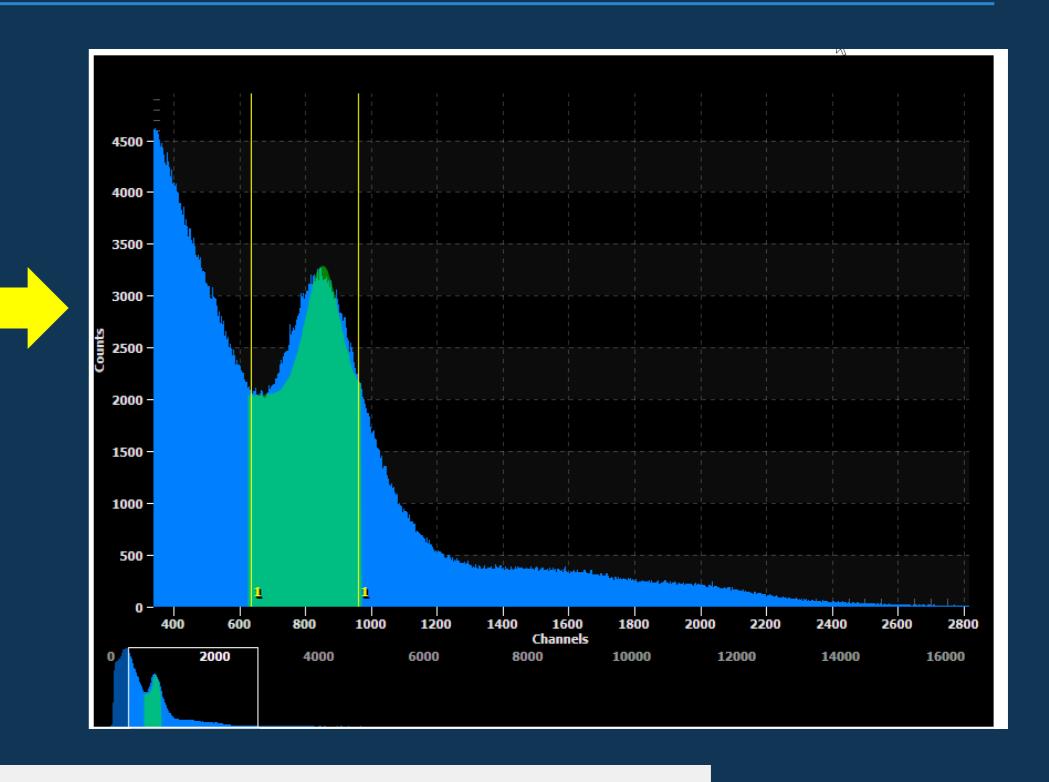

#### Experiment Using EasyPET

| Cursor 1 | Cursor 2 | Centroid - Ch | FWHM - Ch<br>(%) | A      | A-BG   |
|----------|----------|---------------|------------------|--------|--------|
| 600      | 1000     | 868.32        | 146.643 (16.89)  | 708979 | 171238 |

### î Experimental Results Cont...