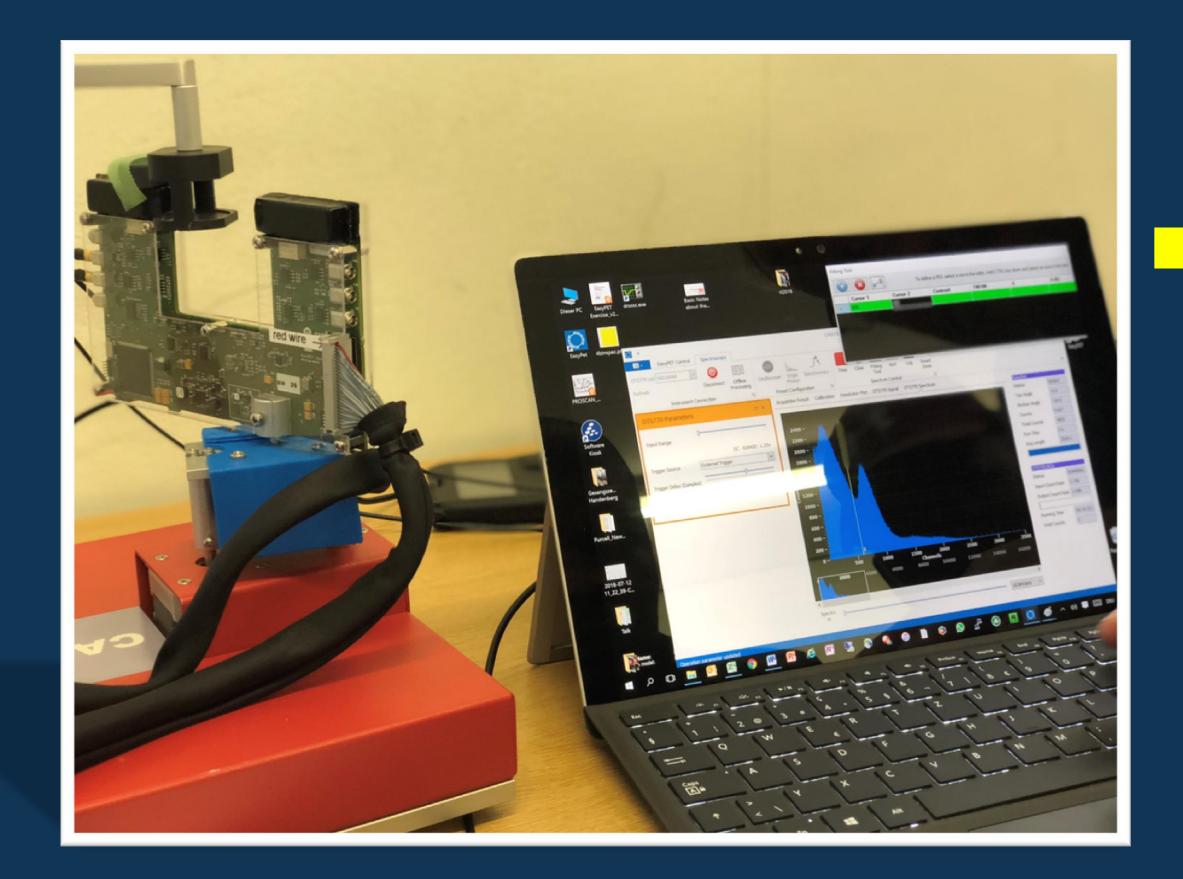

#### **Experiments using EasyPET**

Demonstration of Experiment using EasyPet

#### Experiment Using EasyPET

| Cursor 1 | Cursor 2 | Centroid - Ch | FWHM - Ch<br>(%) | A      | A-BG   |
|----------|----------|---------------|------------------|--------|--------|
| 600      | 1000     | 868.32        | 146.643 (16.89)  | 708979 | 171238 |

### î Experimental Results Cont...