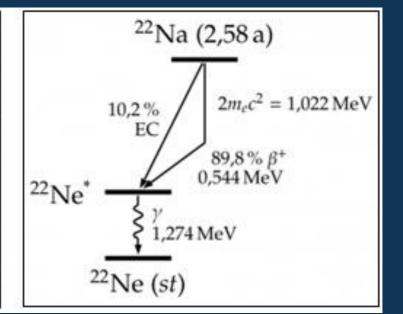

#### Experiment Using EasyPET

| Cursor 1 | Cursor 2 | Centroid - Ch | FWHM - Ch<br>(%) | A      | A-BG   |
|----------|----------|---------------|------------------|--------|--------|
| 600      | 1000     | 868.32        | 146.643 (16.89)  | 708979 | 171238 |

### î Experimental Results Cont...