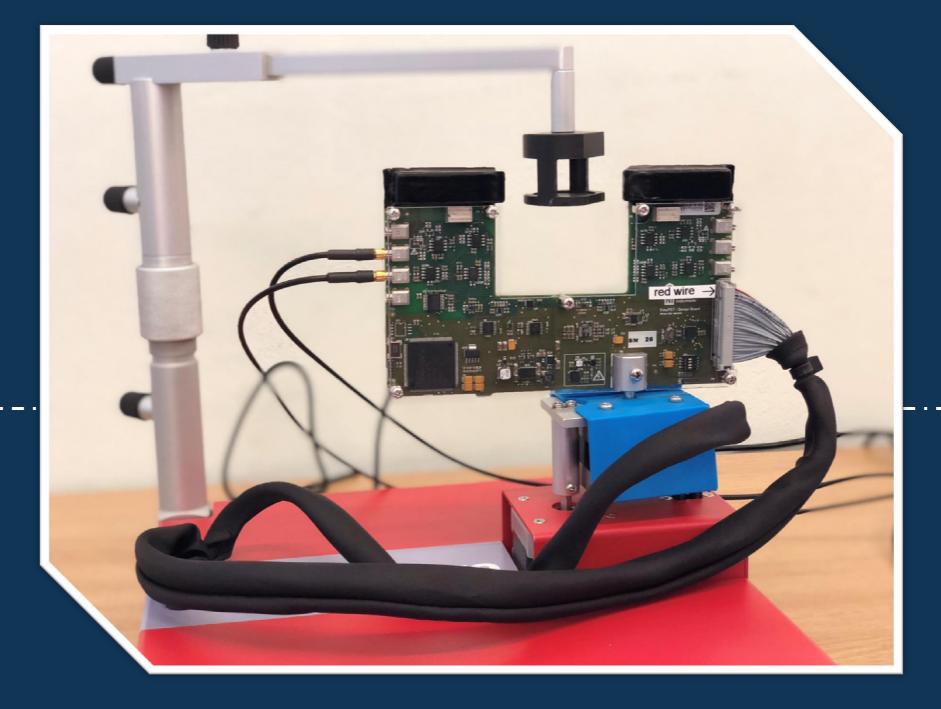

### Background of EasyPET

EasyPET is a simple and affordable small dimension Positron Emission
 Tomography (PET) scanner

Target is high level education for physics, engineering and nuclear

medicine students

• EasyPET has simple architecture

Quick prototyping