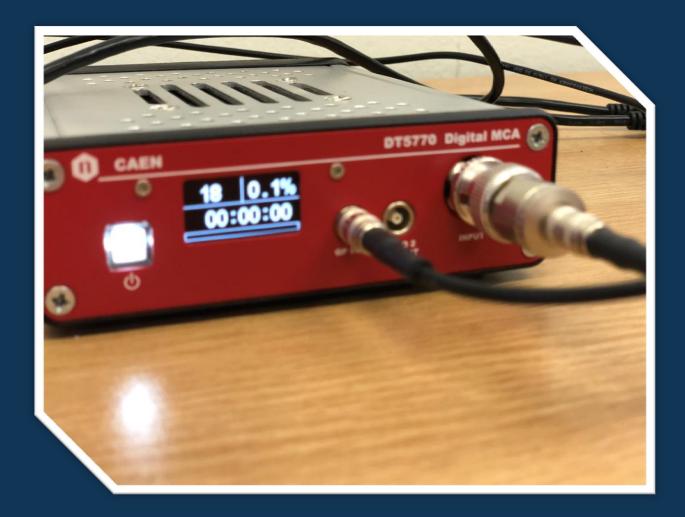

#### Experiment Using EasyPET

| Cursor 1 | Cursor 2 | Centroid - Ch | FWHM - Ch<br>(%) | A      | A-BG   |
|----------|----------|---------------|------------------|--------|--------|
| 600      | 1000     | 868.32        | 146.643 (16.89)  | 708979 | 171238 |

### î Experimental Results Cont...