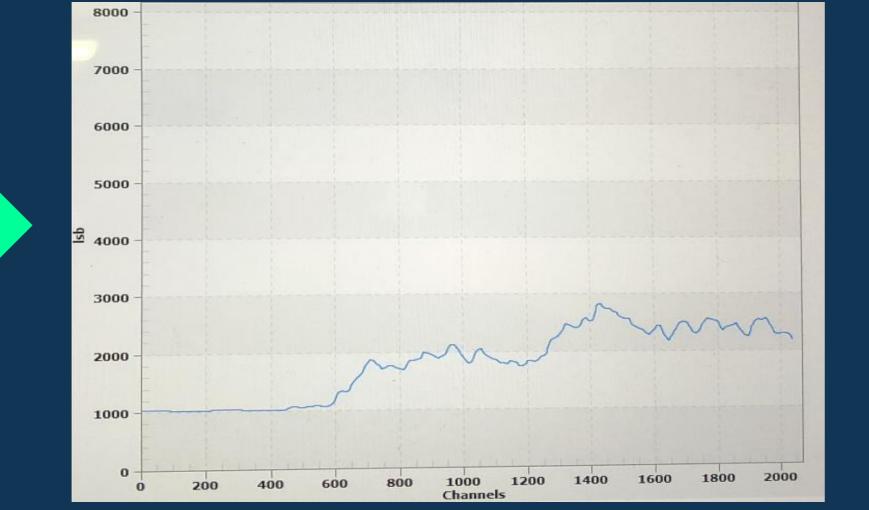

#### Experiment Using EasyPET

| Cursor 1 | Cursor 2 | Centroid - Ch | FWHM - Ch<br>(%) | A      | A-BG   |
|----------|----------|---------------|------------------|--------|--------|
| 600      | 1000     | 868.32        | 146.643 (16.89)  | 708979 | 171238 |

### î Experimental Results Cont...