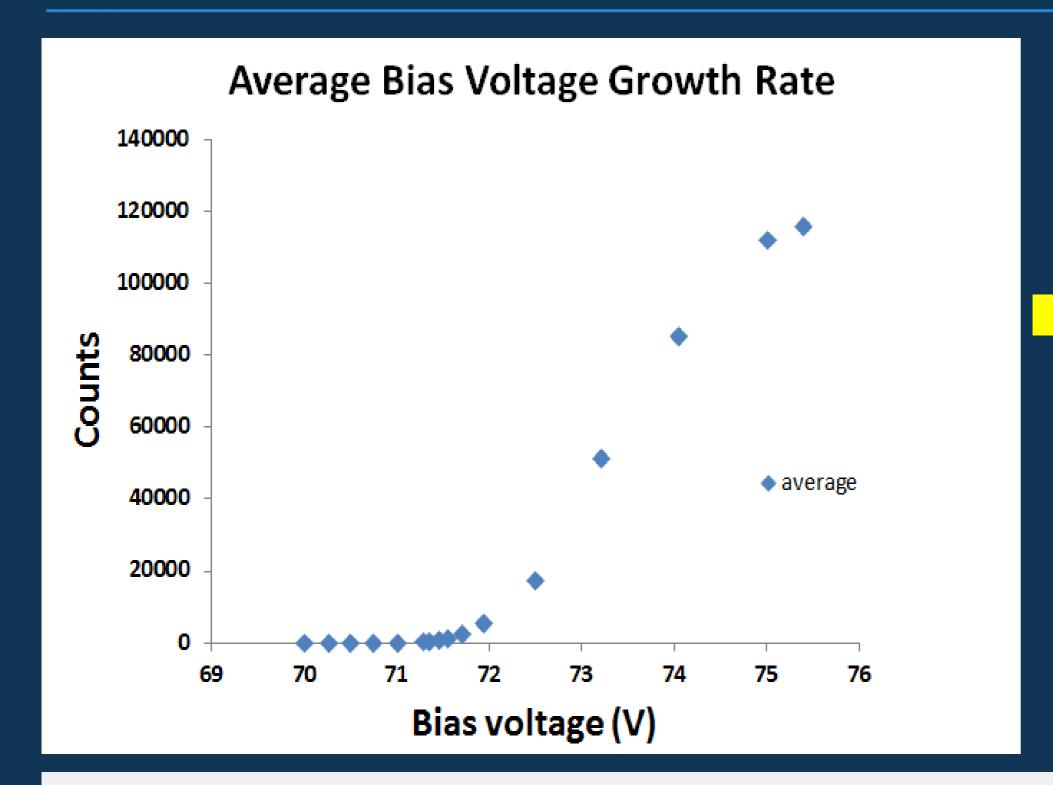

#### Experiment Using EasyPET

| Cursor 1 | Cursor 2 | Centroid - Ch | FWHM - Ch<br>(%) | A      | A-BG   |
|----------|----------|---------------|------------------|--------|--------|
| 600      | 1000     | 868.32        | 146.643 (16.89)  | 708979 | 171238 |

### î Experimental Results Cont...