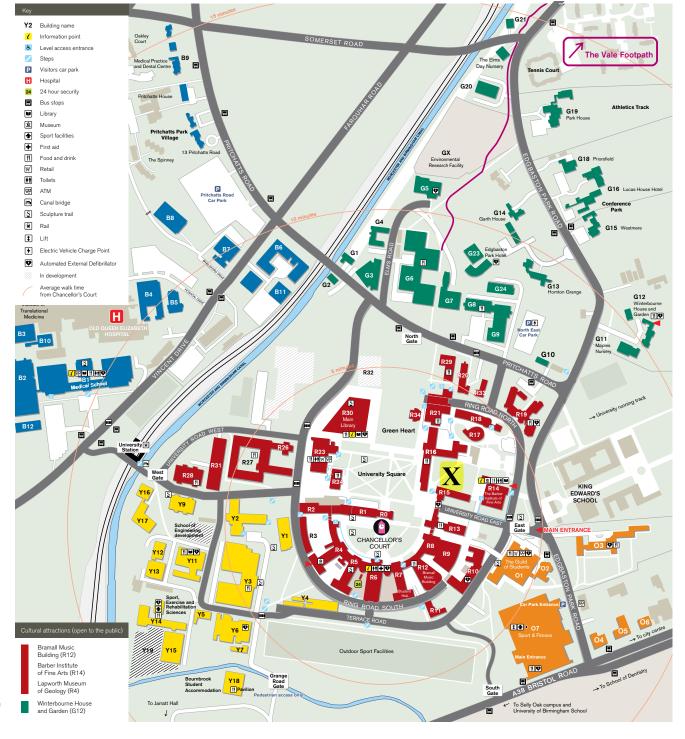

# **Edgbaston Campus Map**

Index to buildings by zone

#### Red Zone

- R0 The Harding Building
- R1 Law Building
- R2 Frankland Building
- R3 Hills Building
- R4 Aston Webb Lapworth Museum
- R5 Aston Webb B Block
- R6 Aston Webb Great Hall
- R7 Aston Webb Student Hub
- R8 Physics West
- R9 Nuffield
- R10 Physics East
- R11 Medical Physics
- R12 Bramall Music Building
- R13 Povntina Buildina
- R14 Barber Institute of Fine Arts
- R15 Watson Building
- R16 Arts Building
- R17 Ashley Building
- R18 Strathcona Building
- R19 Education Building
- R20 J G Smith Building
- R21 Muirhead Tower
- R23 University Centre
- R24 Staff House
- R26 Geography
- R27 Biosciences Building
- R28 Murray Learning Centre
- R29 The Alan Walters Building
- R30 Main Library
- R31 Collaborative Teaching Laboratory
- R32 Teaching and Learning Building
- R33 Fry Building
- R34 Cuore

# Blue Zone

- B1 Medical School
- B2 Institute of Biomedical Research including IBR West
- B3 Wellcome Clinical Research Facility
- B4 Robert Aitken Institute for Clinical Research
- B5 CRUK Institute for Cancer Studies and Denis Howell Building
- B6 Research Park
- B7 90 Vincent Drive
- B8 Henry Wellcome Building for Biomolecular NMR Spectroscopy
- B9 Medical Practice and Dental Centre
- B10 Advanced Therapies Facility
- B11 BioHub Birmingham
- B12 Health Sciences Research Centre

#### Orange Zone

- O1 The Guild of Students
- O2 St Francis Hall
- O3 University House
- O4 Ash House
- O5 Beech House
- O6 Cedar House
- O7 Sport & Fitness

## Green Zone

- G1 32 Pritchatts Road
- G2 31 Pritchatts Road
- G3 European Research Institute
- G4 3 Elms Road
- G5 Computer Centre
- G6 Metallurgy and Materials G7 IRC Net Shape Laboratory
- G8 Gisbert Kapp Building
- G9 52 Pritchatts Road
- G10 54 Pritchatts Road Institute for Global Innovation
- G11 Maples Nursery
- G12 Winterbourne House and Garden
- G15 Westmere
- G16 Lucas House Hotel
- G18 Priorsfield
- G19 Park House
- G20 Elms Plant
- G22 Elms Day Nursery
- G24 Centre for Human Brain Health

# Green Zone Conference Park

- G13 Hornton Grange
- G14 Garth House
- G23 Edgbaston Park Hotel and Conference Centre
- G24 Centre for Human Brain Health

## Yellow Zone

- Y1 The Old Gvm
- Y2 Haworth Building
- Y3 Engineering Building
- Y4 Terrace Huts
- Y5 Estates West
- Y6 Maintenance Building
- Y7 Grounds and Gardens
- Y9 Computer Science
- Y11 Chemical Engineering
- Y12 Biochemical Engineering
- Y13 Chemical Engineering Workshop
- Y14 Sport, Exercise and Rehabilitation Sciences
- Y15 Civil Engineering Laboratories
- Y16 Institute of Occupational and **Environmental Medicine**
- Y17 Public Health
- Y18 Bournbrook Student Accommodation and Pavillion
- Y19 Buried infrastructure facility