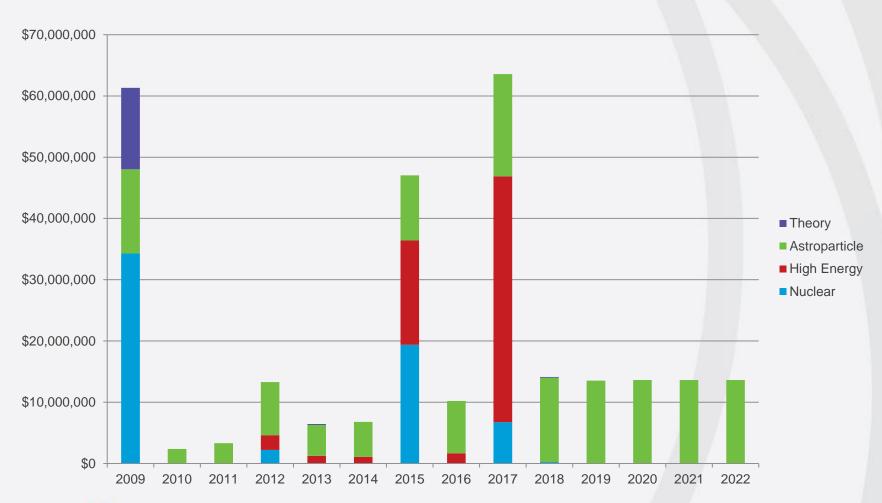

### **CFI funding in SAP**

#### **Located at SNOLAB**

| Institution | Experiment       | Leader    | CFI \$ | Timeline        |
|-------------|------------------|-----------|--------|-----------------|
|             | CNIOLAD          | Consitula | \$36M  | Apr 17 – Mar 20 |
| SNOLAB      |                  | Smith     | \$41M  | Apr 20 – Mar 23 |
| Queen's     | PICO-500         | Noble     | \$1.9M | Dec 18 – Mar 24 |
| Carleton    | DEAP-nT and nEXO | Boulay    | \$3.4M | Oct 18 – Mar 22 |
| Queen's     | SNO+             | Chen      | \$1.9M | Nov 16 – Sep 19 |
| Queen's     | SuperCDMS        | Rau       | \$1.7M | Apr 15 – Mar 20 |

#### **Located at TRIUMF**

| Institution | Experiment | Leader   | CFI \$ | Timeline        |
|-------------|------------|----------|--------|-----------------|
| Winnipeg    | UCN EDM    | Martin   | \$5.3M | MOU             |
| Victoria    | ARIEL-II   | Karlen   | \$14M  | Sep 17 – Dec 26 |
| Guelph      | GRIFFIN    | Svensson | \$1.4M | Jun 16 – Sep 19 |
| St. Mary's  | CANREB     | Kanungo  | \$1.6M | Mar 14 – Apr 19 |

#### **Located at CERN**

| Institution | Experiment   | Leader    | CFI \$ | Timeline        |
|-------------|--------------|-----------|--------|-----------------|
| Toronto     | ATLAS        | Krieger   | \$30M  | Jun 19 – Mar 27 |
| SFU         | ATLAS Tier-1 | Stelzer   | \$3.5M | Mar 18 – Dec 19 |
| Calgary     | ALPHA-g      | Thompson  | \$6.4M | Nov 16 – Dec 20 |
| Carleton    | ATLAS        | Bellerive | \$6.2M | Feb 16 – Dec 19 |