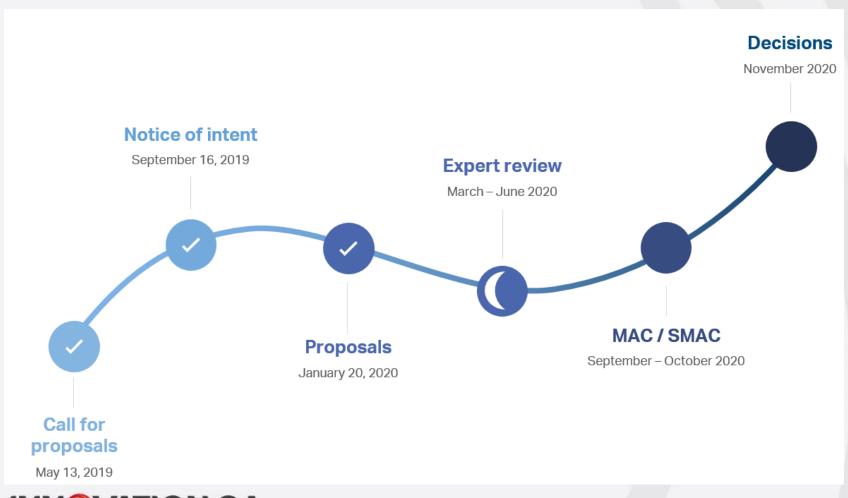

#### 2020 Innovation Fund

#### 2020 Innovation Fund

- 8 proposals in SAP expert committee
- \$33M requested from CFI
- \$96M total costs