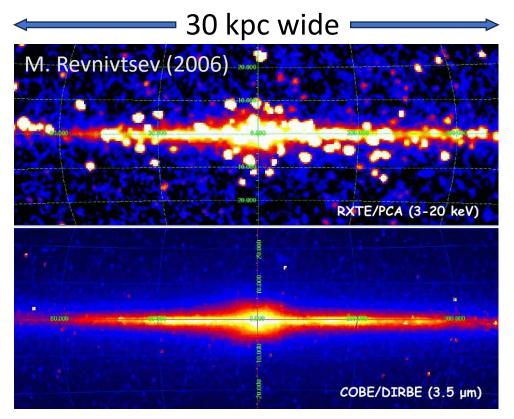

## X-ray emission from the nuclear stellar disk based on SRG/ART-XC data

Nezabudkin Valentin (IKI RAS/MIPT, nezabudkin.vo@cosmos.ru), Krivonos Roman (IKI RAS), ART-XC team

**Large-scale** view on Galactic Ridge X-ray Emission (GRXE)

**GRXE Origin** - Integral emission from binary systems with an accreting white dwarf

**Small-scale** view at inner Galactic Center

Nuclear Stellar Disk (NSD) - an extended stellar structure in the center of the Galaxy Scale - 300 pc A place of active star formation