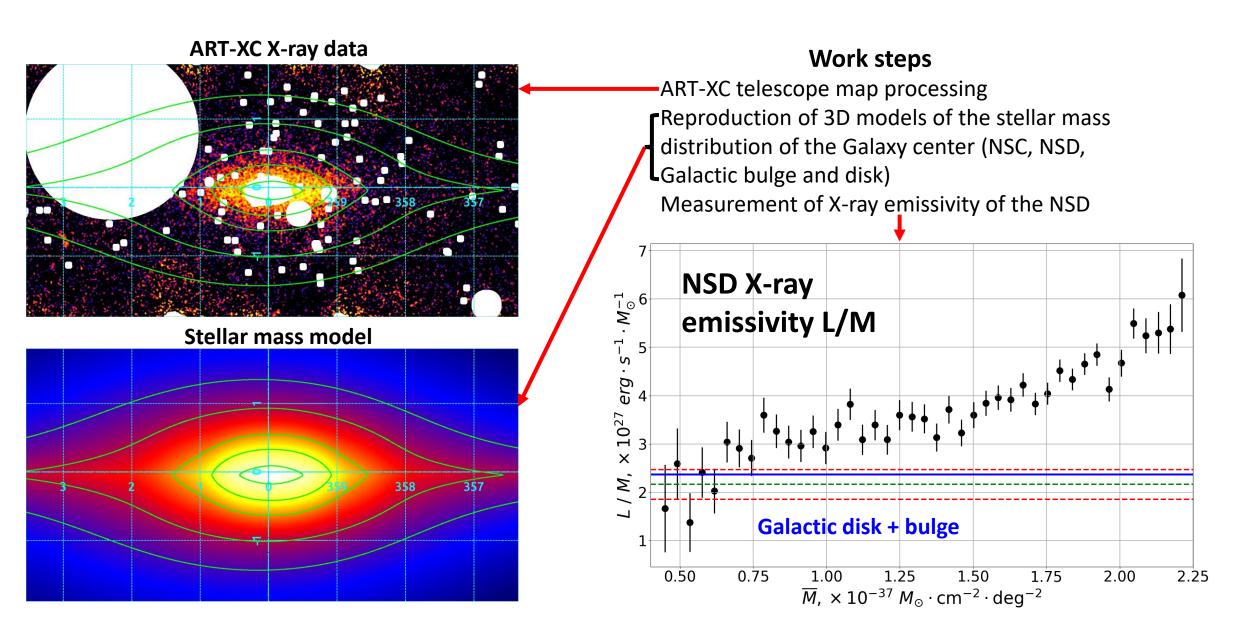

## X-ray emission from the nuclear stellar disk based on SRG/ART-XC data

Nezabudkin Valentin (IKI RAS/MIPT, nezabudkin.vo@cosmos.ru), Krivonos Roman (IKI RAS), ART-XC team