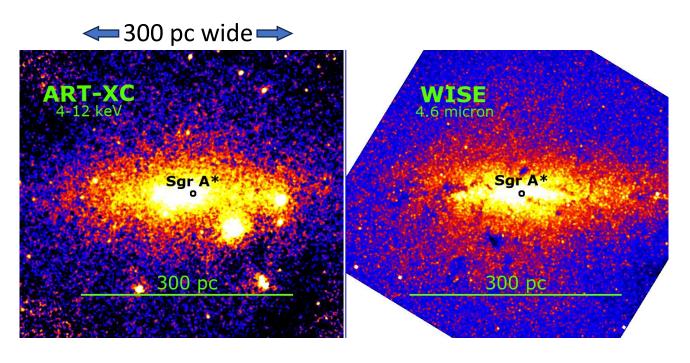

**GRXE Origin** - Integral emission from binary systems with an accreting white dwarf

**Small-scale** view at inner Galactic Center

Nuclear Stellar Disk (NSD) - an extended stellar structure in the center of the Galaxy Scale - 300 pc A place of active star formation