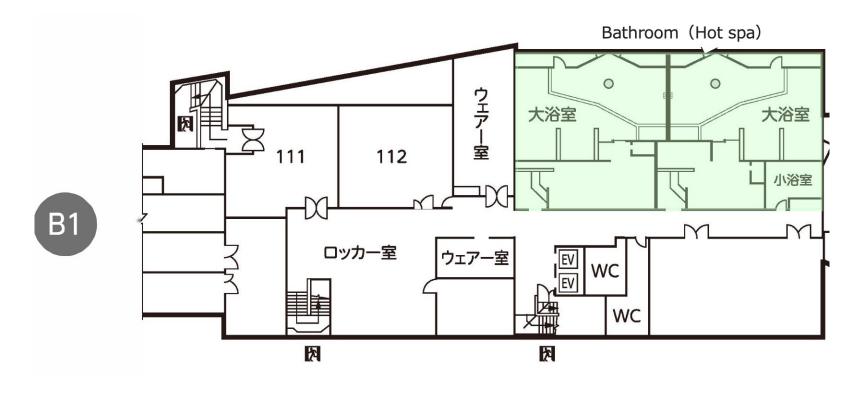

# Hot spa (onsen)

- Basement level
- 16:00 23:00
- Ski locker is located on the same floor