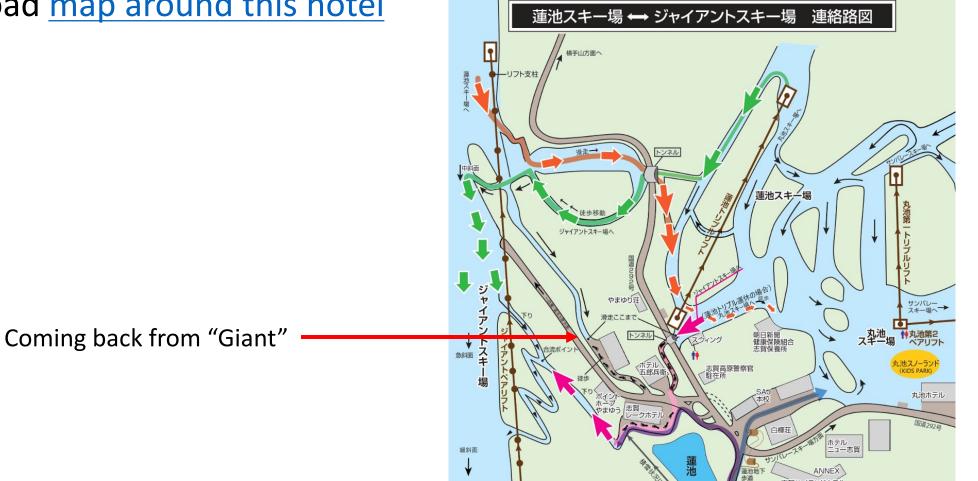

## Ski area access

- Hasuike (蓮池) and "Giant" are the closest ski area
- You can download <u>map around this hotel</u>