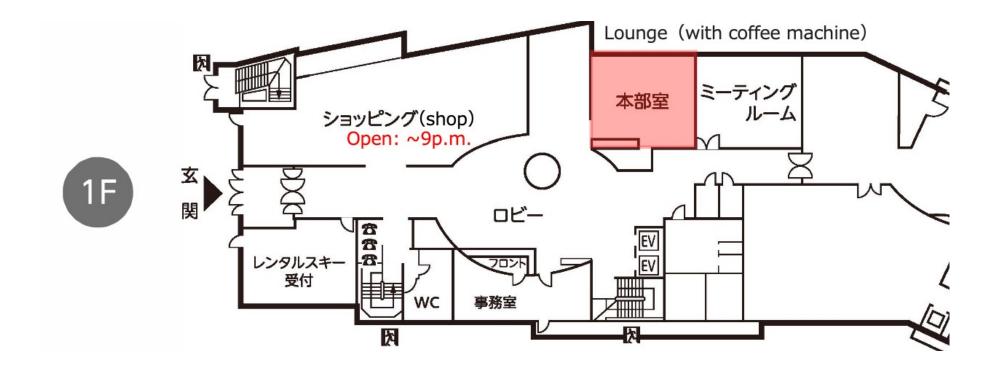

# Coffee

- Coffee machine is available at any time on 1<sup>st</sup> floor
- Coffee will be delivered to this room for each coffee break